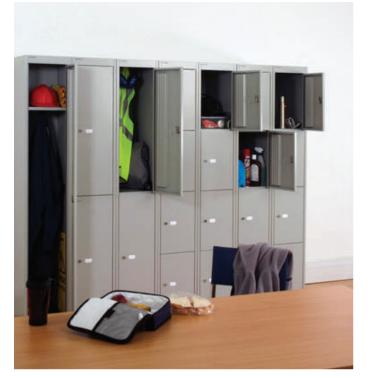

# **BISLEY PRODUCTS**

Lockers: Wide range of lockers for personal storage, books, document and media storage are available to meet the requirement in different situations. Elegant finish, workmanship and choice of colours are ensured for total satisfaction.