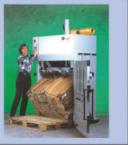

**HSM** Baling presses with combination shredder. Barrel Press, vertical and horizontal baling press from 6 to 20 ton capacity. System solution provider to meet all waste disposal needs.

Rexel

The advanced **shredders** provide sufficient security to shred confidential documents into small Cross-cut and Strip cut pieces. It features jam-free technology with continuous sensing.