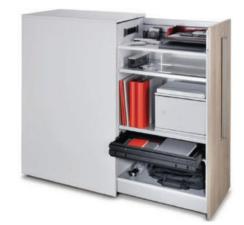

# **BISLEY PRODUCTS**

Lockers: Wide range of lockers for personal storage, books, document and media storage are available to meet the requirement in different situations. Elegant finish, workmanship and choice of colours are ensured for total satisfaction.

## SYSTEM FILE LEDGER, MOBILE TOOL CABINET, STATIONERY TOOL CABINET

**Bisley System file lodges** are the newest addition to the extensive SystemFile<sup>™</sup> range. Designed as a high-density storage option for personal use - the 1000mm wide carcase can accommodate three rows of lockers - each compartment can be locked independently.