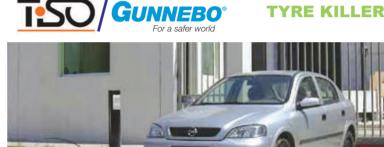

A solid metal barrier rises up from the road surface making it impossible for any vehicle to gain entry to multiple access entry point locations or sensitive zones.

Tyre Killer is the perfect solution to limit or prevent the entry to the protected area. Using "Tyrekiller" one can be sure that any vehicle would not overcome this obstacle - with sharp and high "knives" even the strongest tire will be cut, which will greatly hinder further actions of attacker.