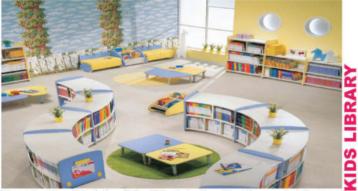

hed with dark grey creates a soft atmosphere while the aluminum frames and handles add refinement.



The tables for various conference requirements to suit space.



A Modularised adjustable table unit designed for use at a conference room or lecture room.

## **Open Office, High Profile Executive Workstations & Conferencing Solutions**

### HIGH PROFILE EXECUTIVE DESKING

# OFFICE FURNITURE BY HYUNDAL - KOREA LIVART



ĸŔĸŔĸĊĸĿĸĊĸĹĊĊĹŨĸĸĿŊĊĸĸŔĸĠĸĸĠĸĊĸŔĸĊĸĔĸĊſĊĿĊĹŎĸĊĸĿĿĊĸĸŔĸĠĸĸŔĸĊĸĔĸĊĸĿĿĊĿĹŨĸĿĿŊĊĸŔĸĠĸĠĸĊĸĊĸĊĿĿĊĿĹĿĊĹŎĸŎ

# **DUCATIONAL FURNITURE**





Ergonomic furniture designed to maintain comfort for long periods of time and availible in diverse Classroom desks and chairs that highlight Neoce's unique design ideas durable structure, functional modesty panel and soft urethane corners.



The systematic modular design of this children's furniture allows for easy adaptation to any space and layout, ideal for use in children's libraries or in kindergartens.





Chair-desks ergonomically designed with students' every need in CLECS, a movable and foldable multi-purpose desk and chair, guarantees the rapid rearrangement of space and maximizes its use.



All digital video educational facilities in the lab are monitored and controlled at the teacher's lab station for the maintenance of a safe and pleasant educational environment.



Library furniture range optimizes the use of space in the library making it easier to read, research materials, and manage books.

# Classroom, Laboratory and Library Furnitures - Carrels, Books & Magazine Racks, Reading Table etc.

LIBRARY FURNITU