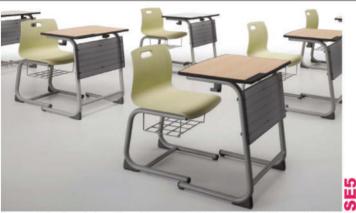

refined design.



The Elegant and luxurious design is equipped with diverse functions that match the executive level furniture and extends the concept of the personal workplace to the entire area surrounding the desk.



The teak finish matched with dark grey creates a soft atmosphere while the aluminum frames and handles add refinement.



The tables for various conference requirements to suit space.



A Modularised adjustable table unit designed for use at a conference room or lecture room.

## **Open Office, High Profile Executive Workstations & Conferencing Solutions**

### HIGH PROFILE EXECUTIVE DESKING

# OFFICE FURNITURE BY HYUNDAL - KOREA LIVART



ĸŔĸŔĸĊĸĿĸĊĸĹĊĊĹŨĸĸĿŊĊĸĸŔĸĠĸĸĠĸĊĸŔĸĊĸĔĸĊſĊĿĊĹŎĸĊĸĿĿĊĸĸŔĸĠĸĸŔĸĊĸĔĸĊĸĿĿĊĿĹŨĸĿĿŊĊĸŔĸĠĸĠĸĊĸĊĸĊĿĿĊĿĹĿĊĹŎĸŎ

# **DUCATIONAL FURNITURE**





Ergonomic furniture designed to maintain comfort for long periods of time and availible in diverse Classroom desks and chairs that highlight Neoce's unique design ideas durable structure, functional modesty panel and soft urethane corners.



The systematic modular design of this children's furniture allows for easy adaptation to any space and layout, ideal for use in children's libraries or in kindergartens.





Chair-desks ergonomically designed with students' every need in CLECS, a movable and foldable multi-purpose desk and chair, guarantees the rapid rearrangement of space and maximizes its use.



All digital video educational facilities in the lab are monitored and controlled at the teacher's lab station for the maintenance of a safe and pleasant educational environment.



Libra