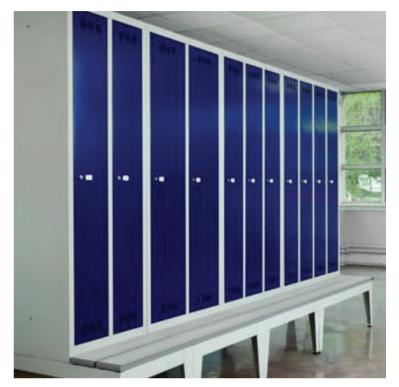

# **BISLEY PRODUCTS**

Lockers: Wide range of lockers for personal storage, books, document and media storage are available to meet the requirement in different situations. Elegant finish, workmanship and choice of colours are ensured for total satisfaction.