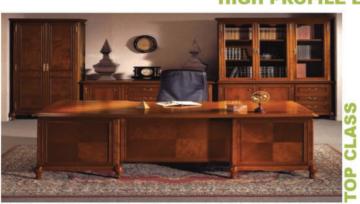

bility.

# AUDITORIUM SEATING



Livart - Comfortable and versatile mass seating for auditorium.

# Wide Range of Chairs, Lobby Chairs, Office Sofas & Auditorium Seating

# OFFICE FURNITURE BY HYUNDAL - KOREA LIVART



lein fahren fein ande leine af eine Andere fahren fein ande leine bereite in der der eine andere der der der eine andere der

## **OPEN OFFICE WORKSTATION**



Space-efficient installation is possible as well as a diverse choice of fabric colors to best suit the needs of your working environment.



The NF7 700 GROUP, creating new standards for office furniture of the future. The complex and constrained layouts of traditional workstations are reworked and reborn in the futuristic, simple designs of the NF7 700 group, offering greater comfort and convinience at every level.



The Epitome of class, this Executive Office is meticulously designed to the smallest detail, exuding the highest quality and the finest aesthetic sensibility.



The lacus Series finished with a unique luxurious noce finish with aluminum frames in a simple refined design.



The Elegant and luxurious design is equipped with diverse functions that match the executive level furniture and extends the concept of the personal workplace to the entire area surrounding the desk.



The teak finish matched with dark grey creates a soft atmosphere while the aluminum frames and handles add refinement.



The tables for various conference requirements to suit space.



A Modularised adjustable table unit designed for use at a conference room or lecture room.

## **Open Office, High Profile Executive