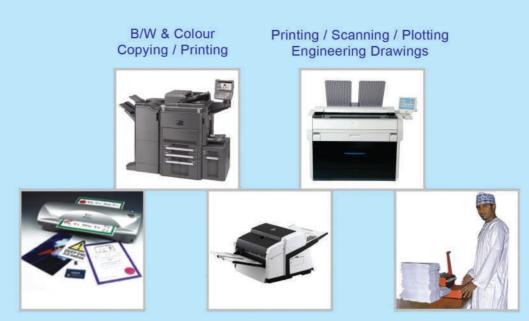

# **Digital Multi-Function Printers Solution**

Single to Multi-function Printers | A4 to A0 | B/W to Colour for personal users, large organization and production users