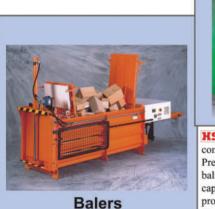

**HSM** Baling presses with combination shredder. Barrel Press, vertical and horizontal baling press from 6 to 20 ton capacity. System solution provider to meet all waste disposal needs.

Rexel

The advanced **shredders** provide sufficient security to shred confidential documents into small Cross-cut and Strip cut pieces. It features jam-free technology with continuous sensing.