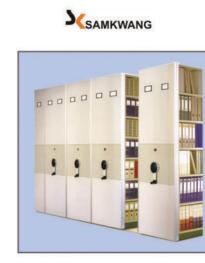

# SHELVING & STORAGE SOLUTIONS, BINDING & LAMINATING EQUIPMENT, VISUAL & ELECTRONIC PRESENTATION EQUIPMENT

Heavy Duty Industrial Racking / Storage

Storage solutions slotted angle shelves, pallet racks & bolt-free shelves. Mezzanine erections for office / industrial applications, complete design and installation services.

The cost-effective mobile storage solution for office & warehousing applications. Also horizontal mobile shelving or vertical electrical retrieval storage for documents, parts etc. Complete system solutions from design to commissioning.