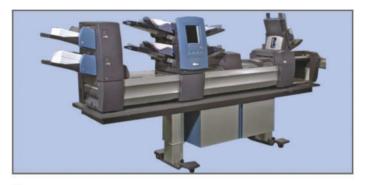

PineyBowes fully automatic integrated mailing system manages printed web documents to ready-to-mail envelopes. This includes cutting, trimming, sorting, folding, inserting additional ad material into envelopes, sealing and stamping for posting. Custom designed solutions available for all applications.