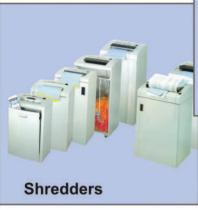

# SHREDDERS, BALING PRESSES, DRAWING BOARDS AND LARGE FORMAT DRAWING FILING SOLUTION, CCTV & PA SYSTEM, BANKING EQUIPMENT, SAFES AND PHYSICAL SECURITY

ande fan de Ferne fei de ee feriede de feriede fan de feriede feriede feriede feriede feriede feriede feriede f

**HSM** & SECURIO

Top Security shredders for office and heavy duty application. Variety of security levels to destroy your confidential documents, Cds, plastic cards and diskettes.

**HSM** Baling presses with combination shredder. Barrel Press, vertical and horizontal baling press from 6 to 20 ton capacity. System solution provider to meet all waste disposal needs.

Rexel

The advanced **shredders** provide sufficient security to shred confidential documents into small Cross-cut and Strip cut pieces. It features jam-free technology with continuous sensing.