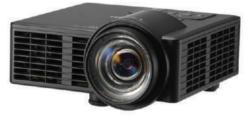

# RICOH PORTABLE PICO PROJECTOR

RICOH

- Showcase your best ideas wherever you go
- Impress your audience with brighter, sharper images
- Input terminals are located on the side for convenience
- Reduce maintenance costs
- Runs quietly with noise level below 34 dB

Model : PJWXC1110, Weight Just 0.45 kg, LED technology 30,000 LAMP HOURS 600 Lumens High-Contrast Mode: 40,000:1, WXGA-1280X800