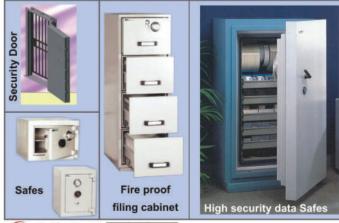

Fichet - Bauche & Ealcon

Physical security Products Viz fire safes, burglar safes, data safes, strongroom doors, vault doors, fire resistance filing cabinets with international certificates for quality assurance. Small lockers, hotel safes and cash boxes for protection against fire and burglary.