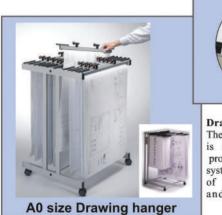

Quality projection screens wall / ceiling type, tripod stand, floor standing & front/rear projection systems for different sizes to suit specific needs. Range of OHP trolleys to choose from.

Drawing Hanger Systems The unique Vistaplan hanger is specifically designed to provide a simple and effective system of filing large numbers of drawings, maps, posters and other large sheets.