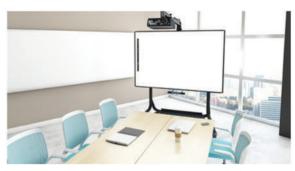

### **PolyVision - eno series interactive solution.**

**PolyVision's eno** series is the first and only environmentally certified **interactive whiteboard** to combine the simplicity and ease of a traditional marker board with high-performance interactivity—without cords, cables or costly installation.