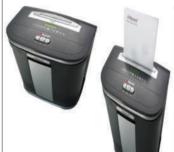

**HSM** & SECURIO

Top Security shredders for office and heavy duty application. Variety of security levels to destroy your confidential documents, Cds, plastic cards and diskettes.

**HSM** Baling presses with combination shredder. Barrel Press, vertical and horizontal baling press from 6 to 20 ton capacity. System solution provider to meet all waste disposal needs.

Rexel

The advanced **shredders** provide sufficient security to shred confidential documents into small Cross-cut and Strip cut pieces. It features jam-free technology with continuous sensing.