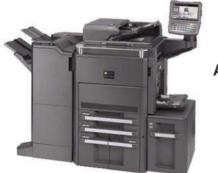

### **High quality & efficient security solution**

74 Triumph-Adler - MULTIFUNCTION EQUIPMENT

# New generation document solution, highly reliable and state of the art stand-alone & network multifunction equipments in COLOUR & B/W

Multifunction Equipment -B/W (Photocopier / Fax / Printer / Scanner) - Wide range with various finishing options from 16 copies/prints per minute (c.p.m.) to 80 c.p.m.

## **Multifunction Photo Copier with Finisher.**