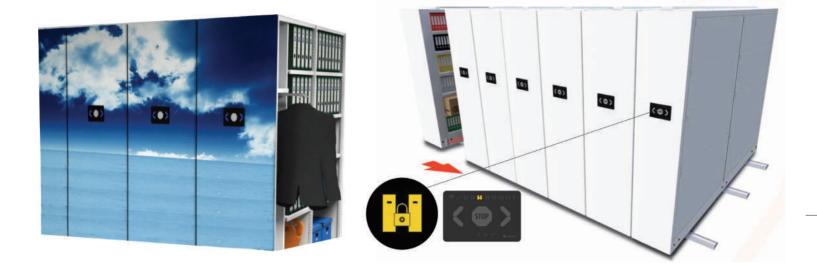

# **ELECTRONICS MOBILE SHELVING**

selari menungan kalendar deselari menungan deselari peripasi peripasi dan menungan peripasi peripasi menungan s

## **ELECTRONIC MOBILE SHELVING**

The latest development in the mobile shelving concept is the **Electronics Mobile Shelving**. The system is controlled by a digital touch screen. Two versions EUN TRONIC & OFFICE TRONIC are suitable for very large and mid size installations respectively. It's from a renowned and well established European brand called Eun Mobile. The front panels of mobile shelving unit can be decorated to improve the aesthetic aspects.