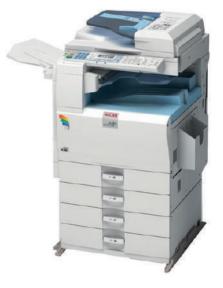

# UNIQUE A4 MFP WITH A3 SIZE PRINT CAPABILITY

- RICOH MP 305+SPF A4 MFP With
- A3 Copy/Print from Bypass Digital Laser MFPs
- (Copy/Print/Scan/Fax).
- With 10.1" COLOUR Smart Panel & ARDF
- Engine Speed :30 ppm A4 B/W
- Printer Language : GDI/PCL6, Ps3
- Memory Capacity: 2GB RAM + 320 GB HDD
- Direct Print from & Scan to USB/SD card
- Mobile Printing capability: Apple & Android Air Print