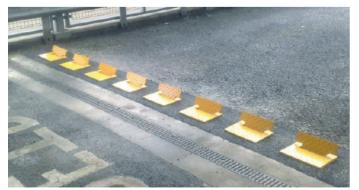

# Q MANAGER, SPEED BUMP, ROAD BLOCKER, TYRE KILLER, CONTROL PLATES & BOLLARDS

Q Manager is designed for access control in administrative facilities, banks, stadiums, airports and other sites with separation of areas. Customization can be done on separating tapes.

Speed bump with rising kerb is designed to create a temporary speed limit zone. The design of this model can be used as a regular sleeping policeman to reduce speed in stand-by mode and as a blocking device for complete blocking of the driveway span in open position.