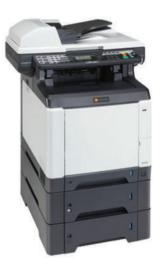

### **High quality & efficient security solution**

74 Triumph-Adler - MULTIFUNCTION EQUIPMENT

# New generation document solution, highly reliable and state of the art stand-alone & network multifunction equipments in COLOUR & B/W

Multifunction Equipment -B/W (Photocopier / Fax / Printer / Scanner) - Wide range with various finishing options from 16 copies/prints per minute (c.p.m.) to 80 c.p.m.

# Multi Function Colour Copier

Colour Multifunction Equipment (Copy/fax/print/scan) -High Quality colour printing from 30 c.p.m. 40 c.p.m.