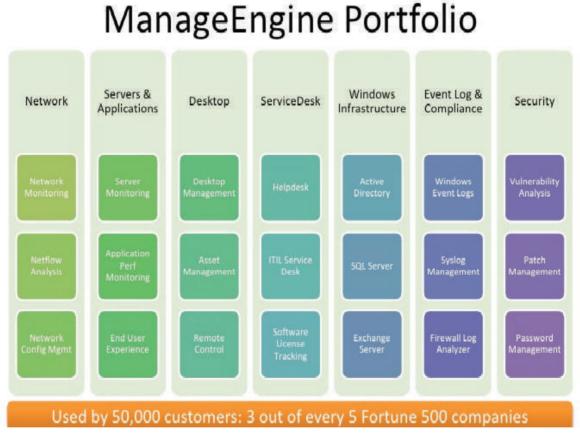

# ManageEngine: IT Management, Simplified

ManageEngine simplifies IT management with affordable software that offers the ease of use SMBs need and the powerful features the largest enterprises demand. ManageEngine IT management applications are easy to download, install, configure, and deploy - no third-party support services or help needed. That's why ManageEngine solutions have become the preferred, do-it-yourself alternatives to complex, expensive products.

It's a simple, transparent approach to the business of IT management software. Pricing has no hidden costs. Customers can download ManageEngine products for a free trial, so they can make informed purchase decisions. Its community, forums, and blogs are unedited, so everybody can hear from our customers what they have to say about our products and services.