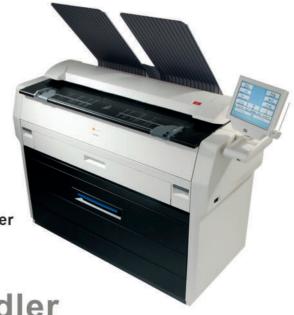

# WIDE FORMAT (A0 SIZE) COLOR COPIER/PRINTER/-SCANNER/PLOTTER

# Nashuatec ( RICOH ) Wide Format Digital Color Multifunctional System

- •A1 Speed : 3.8 Black/2.1 Full Color PPM
- A0 Speed : 1.9 Black/1.1 Full Color PPM
- Print Resolution : Up to 1200X1200 dpi
- Controller Board : Embedded
- CPU : Celeron M 1.0 Ghz
- User Friendly 10.1" Smart Operation Panel
- •4GM RAM + 320 GB HDD
- •1 Roll Feeder + Cut Sheet Bypass