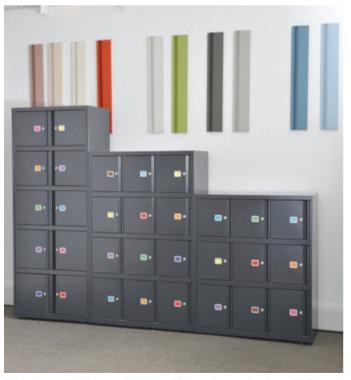

## SYSTEM FILE LEDGER, MOBILE TOOL CABINET, STATIONERY TOOL CABINET

**Bisley System file lodges** are the newest addition to the extensive SystemFile<sup>™</sup> range. Designed as a high-density storage option for personal use - the 1000mm wide carcase can accommodate three rows of lockers - each compartment can be locked independently.