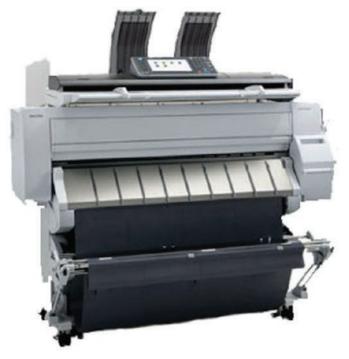

# WIDE FORMAT (A0 SIZE) COLOR COPIER/PRINTER/-SCANNER/PLOTTER

# Nashuatec ( RICOH ) Wide Format Digital Color Multifunctional System

- •A1 Speed : 3.8 Black/2.1 Full Color PPM
- A0 Speed : 1.9 Black/1.1 Full Color PPM
- Print Resolution : Up to 1200X1200 dpi
- Controller Board : Embedded
- CPU : Celeron M 1.0 Ghz
- User Friendly 10.1" Smart Operation Panel
- •4GM RAM + 320 GB HDD
- •1 Roll Feeder + Cut Sheet Bypass