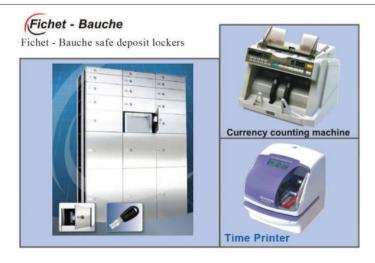

**Disintegrators** from secure to destroy paper, magnetic media, optical media & hard disk.

Banking and office equipment, viz note-counting machines, currency verifiers, time punching machines & safe deposit lockers in banks for secure storage.

Fichet - Bauche & Ealcon

Physical security Products Viz fire safes, burglar safes, data safes, strongroom doors, vault doors, fire resistance filing cabinets with international certificates for quality assurance. Small lockers, hotel safes and cash boxes for protection against fire and burglary.