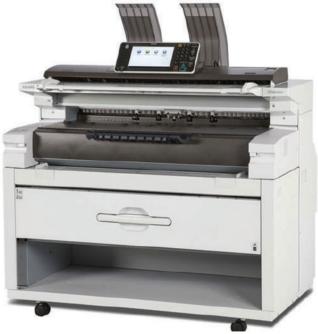

# WIDE FORMAT ( A0 SIZE ) B/W COPIER/PRINTER/-SCANNER/PLOTTER

# RICOH B/W Digital Wide Format Copier With 2 Roll Feeder

- A0 size copy/print
- One Box solution for wide format Print & copy
- 6.7 Copies/Prints (A1) per minute
- 3.3 Copies/Prints (A0) per minute
- 600 dpi Print Resolution
- 25%-400% zoom (A0 to A4 & A4 to A0)
- 2.5 GB memory RAM + 320 GB Hard Disk
- Scan to E-mail : SMTP Mail server required
- Scan to Folder : Via SMB, FTP or NCP
- Scan to External Media : SD Card & USB