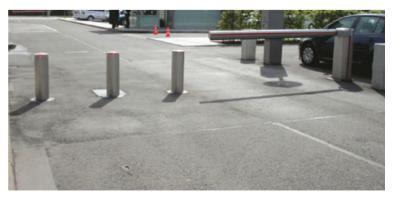

A solid metal barrier rises up from the road surface making it impossible for any vehicle to gain entry to multiple access entry point locations or sensitive zones.

Tyre Killer is the perfect solution to limit or prevent the entry to the protected area. Using "Tyrekiller" one can be sure that any vehicle would not overcome this obstacle - with sharp and high "knives" even the strongest tire will be cut, which will greatly hinder further actions of attacker.

BOLLARDS

YRE KILLER

Т

Control plates are the most economic solution for single-direction access implementation. Vehicle will easily overcome them in permitted direction, but at the same time face a tangible obstacle when trying to move in a prohibited direction.

It is an alternative for rising arm barriers whilst many **bollards** provide aesthetic benefits, typically metal bollards are used to protect pedestrians and buildings from vehicles; metal bollards provide one of the simplest means of controlling access and providing perimeter defense. Anti Ram bollard are also offered.