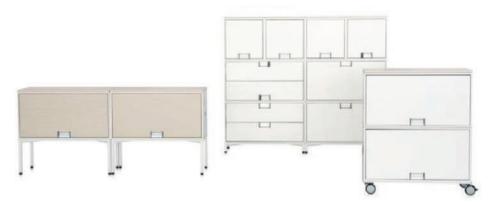

# **OPTIMUM STORAGE SOLUTION**

ude het na fei het den febriede de de het fei met den febriede het de het febriede de terreter de ser het de s

# **BISLEY PRODUCTS**

Lockers: Wide range of lockers for personal storage, books, document and media storage are available to meet the requirement in different situations. Elegant finish, workmanship and choice of colours are ensured for total satisfaction.

## SYSTEM FILE LEDGER, MOBILE TOOL CABINET, STATIONERY TOOL CABINET

**Bisley System file lodges** are the newest addition to the extensive SystemFile<sup>™</sup> range. Designed as a high-density storage option for personal use - the 1000mm wide carcase can accommodate three rows of lockers - each compartment can be locked independently.