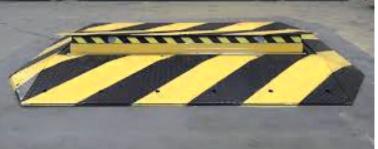

# Q MANAGER, SPEED BUMP, ROAD BLOCKER, TYRE KILLER, CONTROL PLATES & BOLLARDS

Q Manager is designed for access control in administrative facilities, banks, stadiums, airports and other sites with separation of areas. Customization can be done on separating tapes.

Speed bump with rising kerb is designed to create a temporary speed limit zone. The design of this model can be used as a regular sleeping policeman to reduce speed in stand-by mode and as a blocking device for complete blocking of the driveway span in open position.