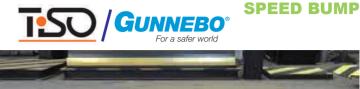

# Q MANAGER, SPEED BUMP, ROAD BLOCKER, TYRE KILLER, CONTROL PLATES & BOLLARDS

Q Manager is designed for access control in administrative facilities, banks, stadiums, airports and other sites with separation of areas. Customization can be done on separating tapes.

Speed bump with rising kerb is designed to create a temporary speed limit zone. The design of this model can be used as a regular sleeping policeman to reduce speed in stand-by mode and as a blocking device for complete blocking of the driveway span in open position.