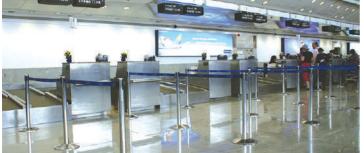

# Q MANAGER, SPEED BUMP, ROAD BLOCKER, TYRE KILLER, CONTROL PLATES & BOLLARDS

Q Manager is designed for access control in administrative facilities, banks, stadiums, airports and other sites with separation of areas. Customization can be done on separating tapes.